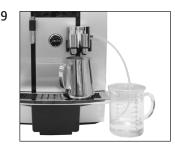

### Precondition: »Please select product:«

1

»Maintenance status (1/5)«

2

Start

Start

»Cleaning agent for milk

system.«

Clean the milk system

3

»Milk system is being rinsed.« »Water for cleaning milk system.«

- »Milk system is being rinsed.«
- »Milk system cleaning complete.«
- »Please select product:«