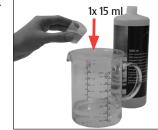

### Precondition: »Please select product:«

1

»Maintenance status (1/5)«

2

Start

Start

»Cleaning agent for milk

system.«

#### Equipment required:

JURA Cappuccino Cleaner 1000 ml (Art. 62536)

These short instructions do not replace the 'GIGA X7c Professional Instructions for Use'. Make sure you read and observe the safety information and warnings first in order to avoid hazards.