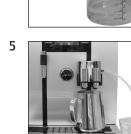

Clean the milk system

3

»Milk system is being rinsed.« »Water for cleaning milk system.«

- »Milk system is being rinsed.«
- »Milk system cleaning complete.«
- »Please select product:«