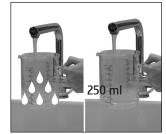

Clean the milk system

3

»Milk system is being rinsed.« »Water for cleaning milk system.«

- »Milk system is being rinsed.«
- »Milk system cleaning complete.«
- »Please select product:«