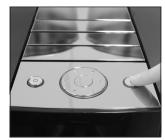

### Precondition: »Please select product:«

1

»Maintenance status (1/5)«

2

Start

Start

»Cleaning agent for milk

system.«