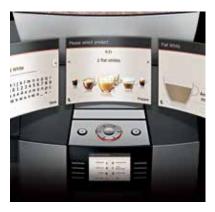

## Technologies

The ingenious, self-explanatory operating concept includes a ball bearing-mounted Rotary Switch and TFT display for maximum speed and efficiency. 31 individually programable specialty coffees and another 12 barista recipes can be prepared by touching a single button. The standard screen can be customized to the occasion or user, as can the names of the individual specialties. A key feature of the GIGA technology is the adjustable air intake, electronically controlled by a geared stepper motor, to heat and froth the milk. When you make a latte macchiato, the machine automatically dispenses hot milk into the glasses, followed immediately by milk foam and finally coffee. The GIGA W3 is also capable of producing the internationally popular flat white. A professional high-performance grinder, featuring specially positioned grinding discs made from wear-resistant technical ceramic, guarantees precise and consistently even grinding for years to come. They are amazingly fast, cutting grinding times in half compared with previous models. The grinders are adjusted electronically.