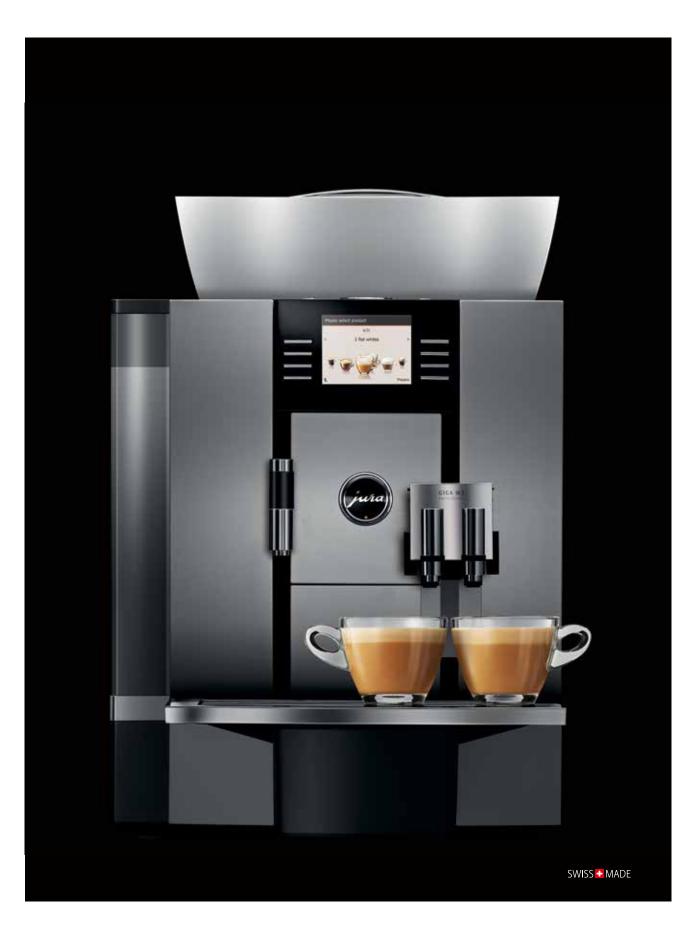

# GIGA W3 Professional

# **Features**

- Professional ceramic disc grinder
- Variable dual spout with 2 coffee spouts and 2 milk spouts
- Customizable start screen
- Large fill volumes for less refilling.
  169 ounce water tank and 35.3
  ounce bean container

#### Areas of use

- Workplace
- Large offices
- Seminar/conference facilities

to the workplace. Elegant and professional, the automatic coffee machine provides everything that counts in a modern working environment for customers, visitors and employees. As well as superlative performance, it offers convenience, simple and intuitive operation, and easy refilling thanks to the large 169 ounce water tank, 35.3 ounce bean container and aroma preservation cover. With its bold, expressive design, elegant materials and precision craftsmanship, the GIGA W3 is a statement of good taste that looks good in any setting. The integrated rinsing and cleaning programs can be started at the touch of a button, minimizing the effort involved in day-to-day machine maintenance. You can't fail to fall in love with the GIGA W3: it will soon be the most popular colleague in the coffee lounge!

## Technologies

The ingenious, self-explanatory operating concept includes a ball bearing-mounted Rotary Switch and TFT display for maximum speed and efficiency. 31 individually programable specialty coffees and another 12 barista recipes can be prepared by touching a single button. The standard screen can be customized to the occasion or user, as can the names of the individual specialties. A key feature of the GIGA technology is the adjustable air intake, electronically controlled by a geared stepper motor, to heat and froth the milk. When you make a latte macchiato, the machine automatically dispenses hot milk into the glasses, followed immediately by milk foam and finally coffee. The GIGA W3 is also capable of producing the internationally popular flat white. A professional high-performance grinder, featuring specially positioned grinding discs made from wear-resistant technical ceramic, guarantees precise and consistently even grinding for years to come. They are amazingly fast, cutting grinding times in half compared with previous models. The grinders are adjusted electronically.