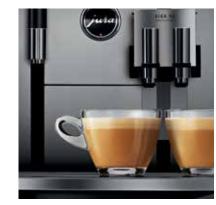

# **Features**

- Professional ceramic disc grinder
- Variable dual spout with 2 coffee spouts and 2 milk spouts
- Customizable start screen
- Large fill volumes for less refilling.
  169 ounce water tank and 35.3
  ounce bean container

#### Areas of use

- Workplace
- Large offices
- Seminar/conference facilities

to the workplace. Elegant and professional, the automatic coffee machine provides everything that counts in a modern working environment for customers, visitors and employees. As well as superlative performance, it offers convenience, simple and intuitive operation, and easy refilling thanks to the large 169 ounce water tank, 35.3 ounce bean container and aroma preservation cover. With its bold, expressive design, elegant materials and precision craftsmanship, the GIGA W3 is a statement of good taste that looks good in any setting. The integrated rinsing and cleaning programs can be started at the touch of a button, minimizing the effort involved in day-to-day machine maintenance. You can't fail to fall in love with the GIGA W3: it will soon be the most popular colleague in the coffee lounge!