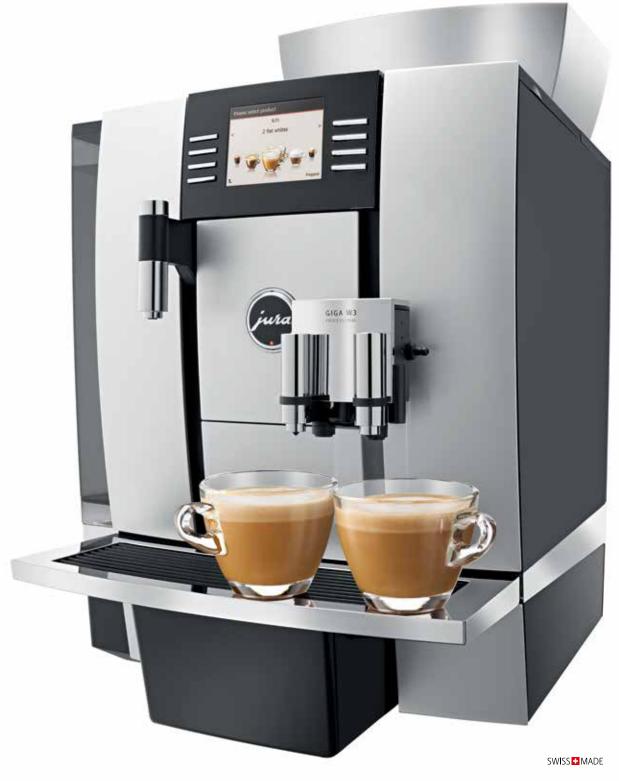

# GIGA W3 Professional

# The perfect cup of coffee at your desk

# **Features**

- Professional ceramic disc grinder
- Variable dual spout with 2 coffee spouts and 2 milk spouts
- Customizable start screen
- Large fill volumes for less refilling.
  169 ounce water tank and 35.3
  ounce bean container

#### Areas of use

- Workplace
- Large offices
- Seminar/conference facilities

to the workplace. Elegant and professional, the automatic coffee machine provides everything that counts in a modern working environment for customers, visitors and employees. As well as superlative performance, it offers convenience, simple and intuitive operation, and easy refilling thanks to the large 169 ounce water tank, 35.3 ounce bean container and aroma preservation cover. With its bold, expressive design, elegant materials and precision craftsmanship, the GIGA W3 is a statement of good taste that looks good in any setting. The integrated rinsing and cleaning programs can be started at the touch of a button, minimizing the effort involved in day-to-day machine maintenance. You can't fail to fall in love with the GIGA W3: it will soon be the most popular colleague in the coffee lounge!

## Technologies

The ingenious, self-explanatory operating concept includes a ball bearing-mounted Rotary Switch and TFT display for maximum speed and efficiency. 31 individually programable specialty coffees and another 12 barista recipes can be prepared by touching a single button. The standard screen can be customized to the occasion or user, as can the names of the individual specialties. A key feature of the GIGA technology is the adjustable air intake, electronically controlled by a geared stepper motor, to heat and froth the milk. When you make a latte macchiato, the machine automatically dispenses hot milk into the glasses, followed immediately by milk foam and finally coffee. The GIGA W3 is also capable of producing the internationally popular flat white. A professional high-performance grinder, featuring specially positioned grinding discs made from wear-resistant technical ceramic, guarantees precise and consistently even grinding for years to come. They are amazingly fast, cutting grinding times in half compared with previous models. The grinders are adjusted electronically.